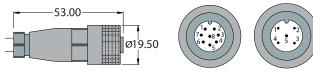

and reliable signal in a variety of operating conditions. To ensure that your encoder signal reaches its intended destination—be it a counter, PLC or controller—use genuine BEPC cables and connectors. Our shielded cable and mating connectors have been tested to meet stringent standards for quality and performance. All cable assemblies are assembled in our in-house cable department in accordance with industry best practices.

To order just a connector - quote the code in the second box only. Contact Customer Service for details. \*\*12 Pin Connector available in Clockwise (CW) and Counter-Clockwise (CCW) Configurations.\*\*





CO4 - 4 Pin Hirschmann Connector & Pins



CO6 6 Pin MS Connector & Pins



#### CO7 7 Pin MS Connector & Pins



#### C08 & C05 8 Pin/5 Pin M12 Connector & Pins



### C09 9 Pin "D" Connector & Pins



#### C10 10 Pin MS Connector & Pins





#### C19 19 Pin MS Connector & Pins

Ø37.00

C17 17 Pin MS Connector & Pins

ø35.50





# C12 & C16 12/16 Pin MS Connectors & Pins