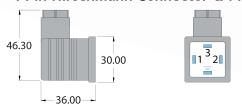

-**Cables & Connectors



#### Cable & Connectors Ordering Guide

Your BEPC encoder is designed to produce a clean, stable and reliable signal in a variety of operating conditions. To ensure that your encoder signal reaches its intended destination—be it a counter, PLC or controller—use genuine BEPC cables and connectors. Our shielded cable and mating connectors have been tested to meet stringent standards for quality and performance. All cable assemblies are assembled in our in-house cable department in accordance with industry best practices.

To order just a connector - quote the code in the second box only. Contact Customer Service for details. \*\*12 Pin Connector available in Clockwise (CW) and Counter-Clockwise (CCW) Configurations.\*\*





CO4 - 4 Pin Hirschmann Connector & Pins



CO6 6 Pin MS Connector & Pins



#### CO7 7 Pin MS Connector & Pins



#### C08 & C05 8 Pin/5 Pin M12 Connector & Pins



### C09 9 Pin "D" Connector & Pins



#### C10 10 Pin MS Connector & Pins





#### C19 19 Pin MS Connector & Pins

Ø37.00

C17 17 Pin MS Connector & Pins

ø35.50





# C12 & C16 12/16 Pin MS Connectors & Pins