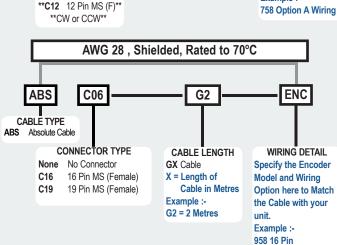

## **Accessories -**Cables & Connectors

#### Cable & Connectors Ordering Guide

Your BEPC encoder is designed to produce a clean, stable and reliable signal in a variety of operating conditions. To ensure that your encoder signal reaches its intended destination—be it a counter, PLC or controller—use genuine BEPC cables and connectors. Our shielded cable and mating connectors have been tested to meet stringent standards for quality and performance. All cable assemblies are assembled in our in-house cable department in accordance with industry best practices.