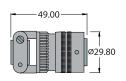

genuine BEPC cables and connectors. Our shielded cable and mating connectors have been tested to meet stringent standards for quality and performance. All cable assemblies are assembled in our in-house cable department in accordance with industry best practices.

To order just a connector - quote the code in the second box only. Contact Customer Service for details. \*\*12 Pin Connector available in Clockwise (CW) and Counter-Clockwise (CCW) Configurations.\*\*





CO4 - 4 Pin Hirschmann Connector & Pins



CO6 6 Pin MS Connector & Pins



#### CO7 7 Pin MS Connector & Pins



#### C08 & C05 8 Pin/5 Pin M12 Connector & Pins



### C09 9 Pin "D" Connector & Pins



#### C10 10 Pin MS Connector & Pins





#### C19 19 Pin MS Connector & Pins

Ø37.00

C17 17 Pin MS Connector & Pins

ø35.50





# C12 & C16 12/16 Pin MS Connectors & Pins