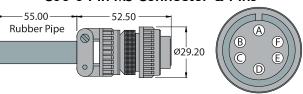

#### CO7 7 Pin MS Connector & Pins

#### C08 & C05 8 Pin/5 Pin M12 Connector & Pins

#### C10 10 Pin MS Connector & Pins

# C12 & C16 12/16 Pin MS Connectors & Pins