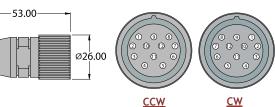

To order just a connector - quote the code in the second box only. Contact Customer Service for details. \*\*12 Pin Connector available in Clockwise (CW) and Counter-Clockwise (CCW) Configurations.\*\*

# C12 & C16 12/16 Pin MS Connectors & Pins