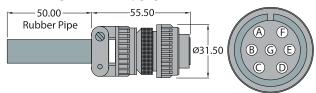

BEPC encoder is designed to produce a clean, stable and reliable signal in a variety of operating conditions. To ensure that your encoder signal reaches its intended destination—be it a counter, PLC or controller—use genuine BEPC cables and connectors. Our shielded cable and mating connectors have been tested to meet stringent standards for quality and performance. All cable assemblies are assembled in our in-house cable department in accordance with industry best practices.

To order just a connector - quote the code in the second box only. Contact Customer Service for details. \*\*12 Pin Connector available in Clockwise (CW) and Counter-Clockwise (CCW) Configurations.\*\*





CO4 - 4 Pin Hirschmann Connector & Pins



CO6 6 Pin MS Connector & Pins



#### CO7 7 Pin MS Connector & Pins



#### C08 & C05 8 Pin/5 Pin M12 Connector & Pins



### C09 9 Pin "D" Connector & Pins



#### C10 10 Pin MS Connector & Pins





#### C19 19 Pin MS Connector & Pins

Ø37.00

C17 17 Pin MS Connector & Pins

ø35.50





# C12 & C16 12/16 Pin MS Connectors & Pins