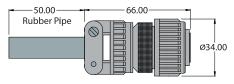

r encoder signal reaches its intended destination—be it a counter, PLC or controller—use genuine BEPC cables and connectors. Our shielded cable and mating connectors have been tested to meet stringent standards for quality and performance. All cable assemblies are assembled in our in-house cable department in accordance with industry best practices.

To order just a connector - quote the code in the second box only. Contact Customer Service for details. \*\*12 Pin Connector available in Clockwise (CW) and Counter-Clockwise (CCW) Configurations.\*\*





CO4 - 4 Pin Hirschmann Connector & Pins



CO6 6 Pin MS Connector & Pins



#### CO7 7 Pin MS Connector & Pins



#### C08 & C05 8 Pin/5 Pin M12 Connector & Pins



### C09 9 Pin "D" Connector & Pins



#### C10 10 Pin MS Connector & Pins





#### C19 19 Pin MS Connector & Pins

Ø37.00

C17 17 Pin MS Connector & Pins

ø35.50





# C12 & C16 12/16 Pin MS Connectors & Pins