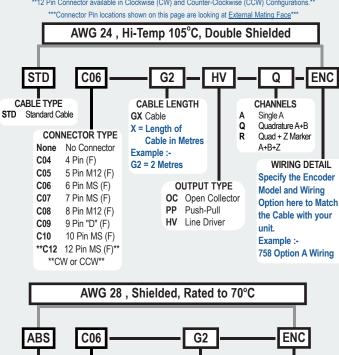

## **Accessories -**Cables & Connectors

#### Cable & Connectors Ordering Guide

Your BEPC encoder is designed to produce a clean, stable and reliable signal in a variety of operating conditions. To ensure that your encoder signal reaches its intended destination—be it a counter, PLC or controller—use genuine BEPC cables and connectors. Our shielded cable and mating connectors have been tested to meet stringent standards for quality and performance. All cable assemblies are assembled in our in-house cable department in accordance with industry best practices.

To order just a connector - quote the code in the second box only. Contact Customer Service for details. \*\*12 Pin Connector available in Clockwise (CW) and Counter-Clockwise (CCW) Configurations.\*\*