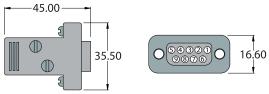

perating conditions. To ensure that your encoder signal reaches its intended destination—be it a counter, PLC or controller—use genuine BEPC cables and connectors. Our shielded cable and mating connectors have been tested to meet stringent standards for quality and performance. All cable assemblies are assembled in our in-house cable department in accordance with industry best practices.

To order just a connector - quote the code in the second box only. Contact Customer Service for details. \*\*12 Pin Connector available in Clockwise (CW) and Counter-Clockwise (CCW) Configurations.\*\*





CO4 - 4 Pin Hirschmann Connector & Pins



CO6 6 Pin MS Connector & Pins



#### CO7 7 Pin MS Connector & Pins



#### C08 & C05 8 Pin/5 Pin M12 Connector & Pins



### C09 9 Pin "D" Connector & Pins



#### C10 10 Pin MS Connector & Pins





#### C19 19 Pin MS Connector & Pins

Ø37.00

C17 17 Pin MS Connector & Pins

ø35.50





# C12 & C16 12/16 Pin MS Connectors & Pins